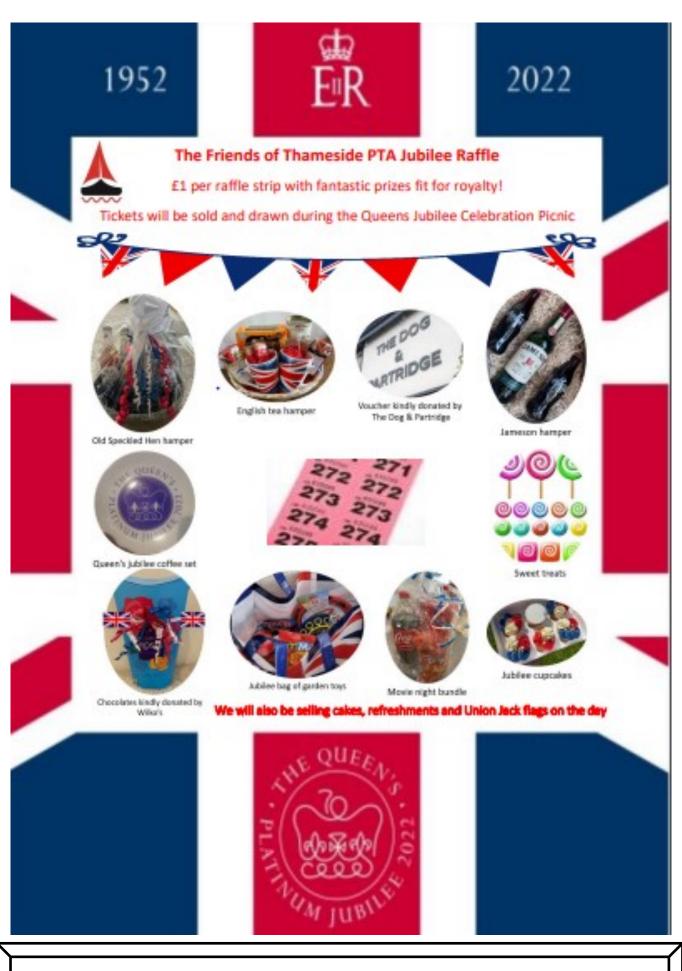

- Please do not forget our SEND (Special Educational Needs & Disabilities) Coffee Morning on Monday 23rd May. There will be 2 guest speakers from Thurrock SEN who will be explaining the EHCP Needs Assessment process and the allocation of support to children with a specialised diagnosis.
- Plans for our Jubliee Day (Friday 27th May) are coming together. We look forward to seeing you all.
  Don't forget, we are accepting (shop bought) cake donations in the office, from Monday. Thank you to those who have already donated!